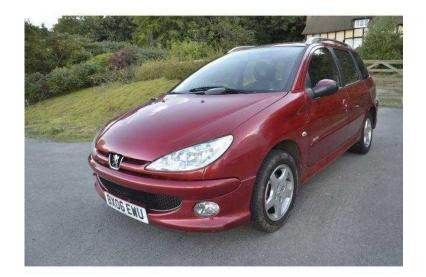

## Peugeot 206 (2,100 GBP)

Location West Midlands, Herefordshire https://www.freeadsz.co.uk/x-533520-z

2006 PEUGEOT 206 1.4 Verve 5dr Sw Estate, PEUGEOT 206 1.4 VERVE 5DR SW ESTATE+AIR CON+, 5 Doors, Manual, Estate, Petrol, 2006 06 Reg, 74000 miles, MOT-02-2012. SW. 5 speed with great economy.Full Service history with MOT till April 2012, Air Con, Electric front windows, Radio/CD player with stalk controls, ABS, Alloys, Body coloured coding, Remote central locking, 2 Keys and all handbooks.Nice condition inside and out. Easy and economical to drive. Very versatile small family estate. Please call anytime to view or for any information. Luke 07840 331815 07840 3318...(click to reveal full phone number) part ex that we want to sell quick Priced accordingly, Insurance Group:5,  $\pounds$ 2,100