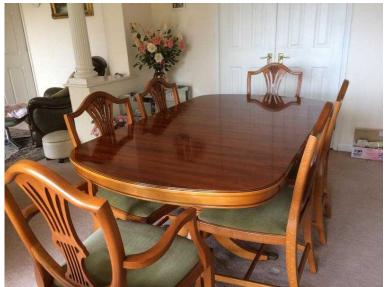

## Dining Room Table amp 6 Chairs - Regency Style in Yew wood (175 GBP)

South West, Isle Of Wight Location

https://www.freeadsz.co.uk/x-533571-z

Dining Room Table & 6 Chairs - Regency Style in Yew wood

Immaculate condition - no scratches or chips

Extendable by 2ft (extension housed under main table)

Dimensions: (not extended)

length - 5ft 7in width - 3ft 3in

Overall length with extension in-place - 7ft 7in

Viewing by arrangement only as the units are located at my father-in-law's home in Southampton