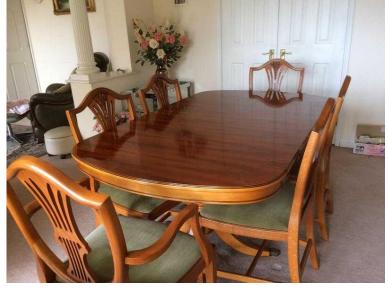

## Dining Room Table amp 6 Chairs - Regency Style in Yew wood (175 GBP)

South West, Isle Of Wight Location

https://www.freeadsz.co.uk/x-533571-z

Dining Room Table & 6 Chairs - Regency Style in Yew wood

Immaculate condition - no scratches or chips

Extendable by 2ft (extension housed under main table)

Dimensions: (not extended)

length - 5ft 7in width - 3ft 3in

Overall length with extension in-place - 7ft 7in

Viewing by arrangement only as the units are located at my father-in-law's home in Southampton