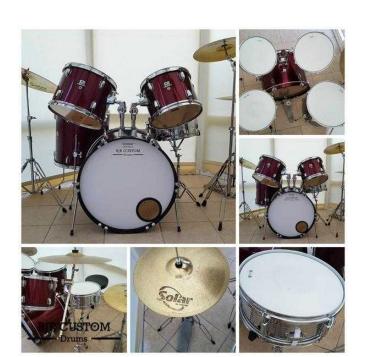

## CB 5 PIECE BURGUNDY ROCK DRUM KIT WITH STANDS AND SABIAN CYMBALS (19

South East, Oxfordshire Location

https://www.freeadsz.co.uk/x-533586-z

22" x 15" Bass/Kick Drum 14" x 5.5" Snare Drum 12" & 13" Hanging Toms, with Bass Drum mounting arms 16" Floor Tom **CB Drum Stool** CB Hi Hat Stand/Pedal CB Bass/Kick Pedal **CB Fixed Cymbal Stand** CB Boom Cymbal Stand Sabian Solar 20" Ride Cymbal

Sabian Solar 14" Hi Hat Cymbals **Tuning Key** 

This kit has been fully stripped down - all hardware has been removed, the shells cleaned and polished, and all hardware fully cleaned. All corrosion has been removed, all chrome parts have been buffed and polished. Bearing edges have all been cleaned, smoothed and lubricated. New Code Radar Coated

Sabian Solar 16" Crash Cymbal

| Collection only, due to the size, however, depending on where you are based, I could deliver to you and assist with setting up if required- please send me a message to confirm. |
|----------------------------------------------------------------------------------------------------------------------------------------------------------------------------------|
|                                                                                                                                                                                  |
|                                                                                                                                                                                  |
|                                                                                                                                                                                  |
|                                                                                                                                                                                  |
|                                                                                                                                                                                  |
|                                                                                                                                                                                  |
|                                                                                                                                                                                  |
|                                                                                                                                                                                  |
|                                                                                                                                                                                  |
|                                                                                                                                                                                  |
|                                                                                                                                                                                  |