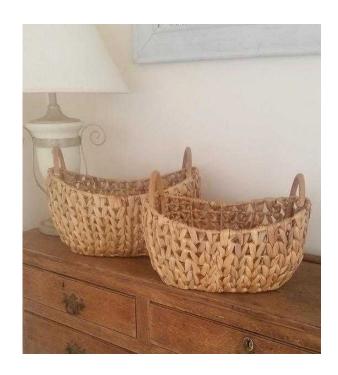

## Set of Two Large Baskets (20 GBP)

Location **South East, Berkshire** https://www.freeadsz.co.uk/x-533605-z

Set of two lovely large matching baskets, excellent condition, no damage and great for storage or just as décor for the home. £20 for the pair. The dimensions of each basket are - Larger basket: Length: 41 cm Width: 34 cm Height: 29 cm. Smaller basket: Length: 37 cm Width: 28 cm Height: 23.