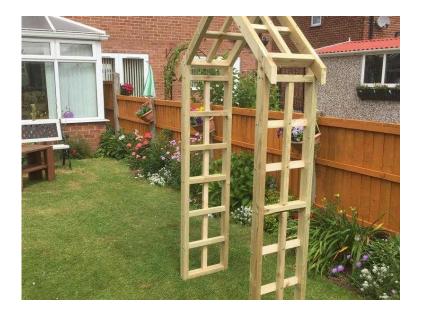

## Garden Arch (80 GBP)

Location **East Midlands, Derbyshire** https://www.freeadsz.co.uk/x-533633-z

Made from pressure treated timber approximately 2 m high and 93 cm

|                                  |        |                                  |        |                                  |        |                                  |        |                                  |        | -                                |        |                                  |        |                                  |        |                                  |        |                                  |        |
|----------------------------------|--------|----------------------------------|--------|----------------------------------|--------|----------------------------------|--------|----------------------------------|--------|----------------------------------|--------|----------------------------------|--------|----------------------------------|--------|----------------------------------|--------|----------------------------------|--------|
|                                  |        |                                  |        |                                  |        |                                  |        |                                  |        |                                  |        |                                  |        |                                  |        |                                  |        |                                  |        |
| https://www.freeadsz.co.<br>33-z | Garden |
| uk/x-5336                        | Arch   |