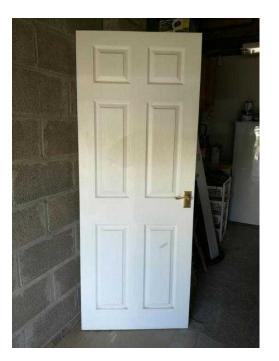

## White internal 6-panel door (15 GBP)

Location **South West, Avon** https://www.freeadsz.co.uk/x-533634-z

Excellent condition. Size (approx.) Width 29.5" (75cm) x Length 76.5" (1.945cm). Buyer to.

| <br> <br> <br> <br> | White internal 6-panel door               |
|---------------------|-------------------------------------------|
|                     | ww.freeadsz.co.uk/x-533                   |
|                     | White internal 6-panel door               |
|                     | https://www.freeadsz.co.uk/x-5336<br>34-z |
|                     | White internal 6-panel door               |
|                     | https://www.freeadsz.co.uk/x-5336<br>34-z |
|                     | White internal 6-panel door               |
|                     | https://www.freeadsz.co.uk/x-5336<br>34-z |
|                     | White internal 6-panel door               |
|                     | https://www.freeadsz.co.uk/x-5336<br>34-z |
|                     | White internal 6-panel door               |
|                     | https://www.freeadsz.co.uk/x-5336<br>34-z |
|                     | White internal 6-panel door               |
|                     | https://www.freeadsz.co.uk/x-5336<br>34-z |
|                     | White internal 6-panel door               |
|                     | https://www.freeadsz.co.uk/x-5336<br>34-z |
|                     | White internal 6-panel door               |
|                     | https://www.freeadsz.co.uk/x-5336<br>34-z |
|                     | White internal 6-panel door               |
|                     | https://www.freeadsz.co.uk/x-5336<br>34-z |