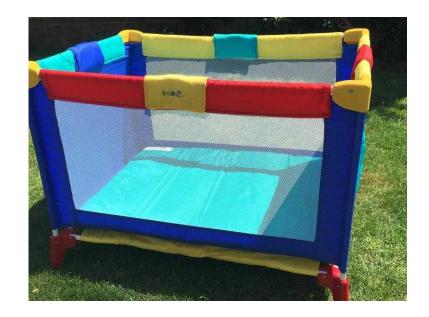

## **Bebe Travel Cot (25 GBP)**

Location **South East, East Sussex** https://www.freeadsz.co.uk/x-533644-z

Bebe Travel Cot, Good clean condition, only used occasionally. Dimensions 42" x 30" x 31" Multi.