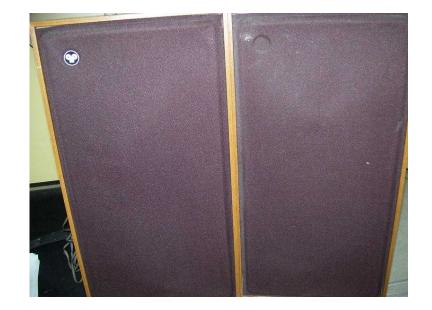

## Prinzsound XL55 speakers (10 GBP)

Location **South East, West Sussex** https://www.freeadsz.co.uk/x-533652-z

power handling 30 watts RMS. Frequency response 40-20,000 HZ. Nominal Impedance

| 具         | Prinzsound XL55 speakers                  |
|-----------|-------------------------------------------|
|           | https://www.freeadsz.co.uk/x-5336<br>52-z |
| 線線        |                                           |
| <b>以外</b> | https://www.freeadsz.co.uk/x-5336<br>52-z |
|           | Prinzsound XL55 speakers                  |
|           | https://www.freeadsz.co.uk/x-5336<br>52-z |
| 迴         | Prinzsound XL55 speakers                  |
|           | https://www.freeadsz.co.uk/x-5336<br>52-z |
| 經濟        | Prinzsound XL55 speakers                  |
|           | https://www.freeadsz.co.uk/x-5336<br>52-z |
|           | Prinzsound XL55 speakers                  |
|           | https://www.freeadsz.co.uk/x-5336<br>52-z |
|           | Prinzsound XL55 speakers                  |
|           | https://www.freeadsz.co.uk/x-5336<br>52-z |
|           | Prinzsound XL55 speakers                  |
|           | https://www.freeadsz.co.uk/x-5336<br>52-z |
| 聖         | Prinzsound XL55 speakers                  |
|           | https://www.freeadsz.co.uk/x-5336<br>52-z |
|           | Prinzsound XL55 speakers                  |
|           | https://www.freeadsz.co.uk/x-5336<br>52-z |