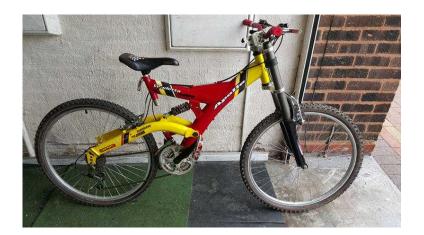

# Apollo Vendetta Mountain Bike. 21 speed. 26 inch wheels (Suit 16 yrs to Adult). (55 Gl

Location **West Midlands, West Midlands** 

https://www.freeadsz.co.uk/x-533672-z

Apollo Vendetta Mountain Bike. 21 speed. 26 inch wheels (Suit: 16 yrs to Adult).

Suit Rider Height approx: 5 foot 6 inch to 5 foot 10 inch.

Suit Rider Height approx: (168 cm to 178 cm) Suit Rider Age approx: 16 years to Adult.

#### Condition:

There are a few scuff marks and scratches to the paintwork and graphics. There is just a small amount of rust on some steel parts like screws, and bolts, but nothing too serious to affect the overall performance of the bike.

Wheet Size 26 inch Wheel material: Aluminium 2 National Rivers Ringar pull Brakes. Adult).