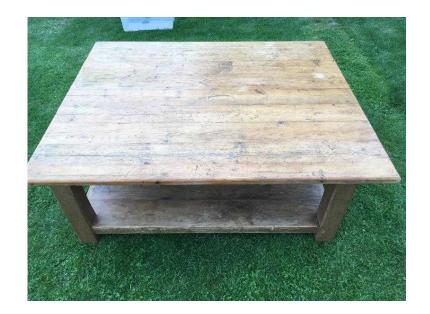

## Farmhouse coffee table (50 GBP)

Location **East Midlands, Northamptonshire** https://www.freeadsz.co.uk/x-533766-z

beautifully stunning coffee table excellent condition made from antique pine more photos avaliable on request large and heavy collection