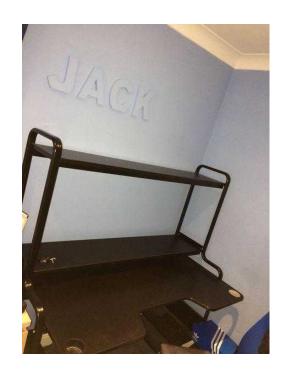

## Ikea workstation (40 GBP)

Location South East, Surrey

https://www.freeadsz.co.uk/x-533773-z

Ikea Fredde workstation in black - excellent condition

Key features The workstation is extra comfortable to work at, because the contoured table top allows you to sit close and supports your wrists and forearms. Keep your coffee, beverage or snacks nearby in the cut-out cup holders on either side of the table top. The cup holders are made of plastic that is approved for use with food. Hang the small shelves inside or outside the side panels, depending on your needs. You can fit a 32" computer monitor or TV by removing the shelf above the table top. The high side panels help block sunlight and prevent distracting glare on your computer monitor

.Assembled sizeMin. width:140 cmMax. width:185 cmDepth:74 cmHeight:146 cm link below to the exact workstation

http://www.ikea.com/gb/en/products/desks/desk-computer-desks/fredde-workstation-black-art/