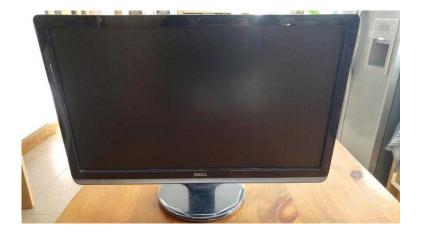

## Dell 23 ST2320L 169 LCD Monitor VGA HDMI DVI Audio (120 GBP)

Location **South East, Buckinghamshire** https://www.freeadsz.co.uk/x-533788-z

This is for a Dell 23" wide screen LCD Monitor with VGA, HDMI, DVI and Audio input. Specs:

1920x1080 16:9 Cinematic picture quality with full HD resolution and mega dynamic contrast ratio Easily connects to desktops, laptops, gaming consoles and set top boxes Energy-efficient performance and ENERGY STAR 5.0 compliance Elegantly designed with a slim depth and stylish look

Tilt-adjustability feature has a panel tilt of 4° forward and 21° backward.

Touch controls and the beautiful lit bottom front bezel when the monitor is on.

## **Environmental footprint**

The ST2320L monitor was designed for the environmentally conscious user. This highly efficient LCD panel is both mercury and arsenic free. The LED backlight complies with the stringent environmental standard, ENERGY STAR 5.0, to help you lower energy consumption without sacrificing performance.

Energy efficient — designed with LED backlight to comply with environmental standard, ENERGY STAR 5.0, to help you lower energy consumption

Quality that's measured — with an estimated 8,000,000:1 dynamic contrast ratio, you're able to experience the outstanding contrast and intricate detail delivered through richer and deeper blacks. Brighten up your world — illuminate your desktop experience with a brightness level of 218cd/m2 (typical). Enriched in color — enjoy more crisp and vibrant graphics with a depth of 16.7 million colors.