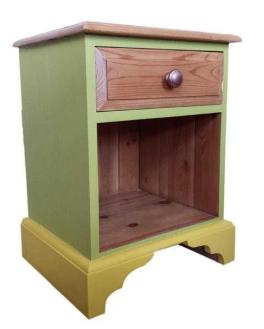

## **REDUCED** pine bedside table (30 GBP)

Location South West, Wiltshire https://www.freeadsz.co.uk/x-533796-z

Refurbished pine bedside table. spring colours, ideal for child bedroom. everything sanded then painted and waxed with natural beeswax. ideal