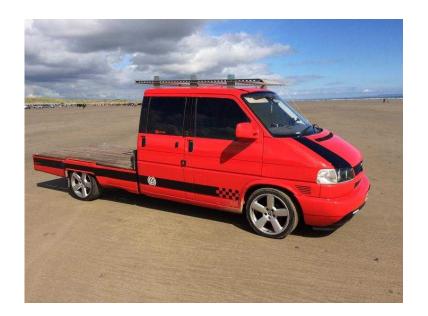

## Volkswagen Transporter 2.5TDI Custom Pick Up 2001 (7,500 GBP)

Location Wales, West Glamorgan

https://www.freeadsz.co.uk/x-533803-z

VW Transporter Pick Up T4 Doka Double cab Lwb

2.5 TDi 150bhp model, very fast for a truck.

Painted in Porsche Guards Red with Satin Black detailing looks stunning in the sunshine.

5 Speed, 147,000 miles

Later long nose front fitted

Large Aluminium Sport Intercooler fitted behind the front bumper.

2.5" polished aluminium air intake pipes and Samco Blue hoses.

Dash Mounted Turbo Boost Gauge

Fibreglass Front Colour Coded Bumper with Golf GTI style lower front splitter

Bonnet Bra, Colour coded Door Mirrors

Lowered all round, New 60mm Lowered rear springs.

Air assisted Rear Suspension, pump up from switch within cab.

Two black full leather front seats and standard 3 person rear bench seat.

Sports Momo Steering Wheel & Boss, Privacy Tinted windows all round.