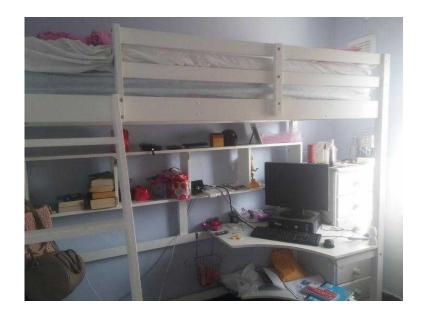

## Wooden high sleeper bed with desk and shelving unit. Includes mattress (80 GBP)

South West, Gloucestershire Location https://www.freeadsz.co.uk/x-533835-z

This is in good used condition, great for small rooms. Dimensions are: H: 173.5cm from floor to top of the bars, 147cm from floor to bed base (head room), L: 189cm, D: 82cm not including extra space for the ladder. You can change which side the ladder goes on. Mattress also included. It should go in a car with the seats down depending on size of the car. Advertised