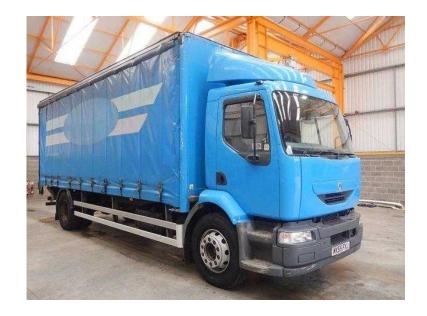

## **Renault Midlum 2005 (2,750 GBP)**

Location West Midlands, West Midlands https://www.freeadsz.co.uk/x-533841-z

\* Renault Midlum Day Cab., \* Renault 220 DCI Turbo Air To Air Charge Cooled Euro 3 Engine., \* Eaton 6 Speed Syncromesh Gearbox., \* Single Reduction Drive Axle., \* Steel Drive Axle Suspension., \* 24Ft Curtainside Body C/w Barn Doors And Wood Plank Flooring., \* Dhollandia 1,000 Kg Tuckaway Taillift., \* Internal Height: 7Ft 10ins., \* Rear/Side Aperture: 7Ft 8 ins., \* Aluminium Side Guard Safety Rails., \* Roof Air Deflector., \* Isringhausen Air Suspended Drivers Seat., \* Electric Driver And Passenger Windows., \* Electric Adjustable/Heated Mirrors., \* Air Conditioning (Not Tested)., \* Blaupunkt RDS Radio/CD Player C/w Steering Column Mounted Controls., \* Adjustable Headlight Level Control., \* Cruise Control., \* Overhead And Underbunk Storage Lockers., \* Plated Weight: 18,000 Kgs., \* Design Weight: 18,000 Kgs., \* Vehicle Height: 3.9 Mtrs., \* Vehicle Width: 2.5 Metres., \* Vehicle Length: 9.4 Mtrs., \* Tested Until End: May 2018., \* Mileage As Shown: 559,374.