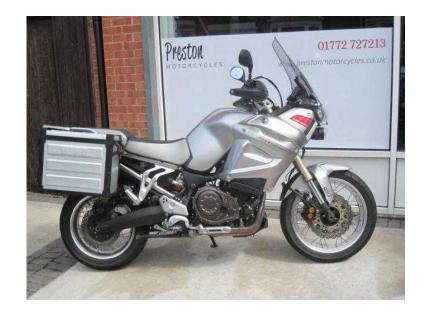

## Yamaha XT 2010 (6,495 GBP)

Location **North, Lancashire** https://www.freeadsz.co.uk/x-533855-z

2010 SUPER TENERE XT 1200 Z. ONLY 3200 MILES. In fantastic condition. Fitted with Alloy boxes, Tall screen, Hand guards, Hugger and Spot lights. Full service history. Very little used example and it shows. Complete with all books and keys. PX welcome, Delivery available nationwide, Low rate finance.