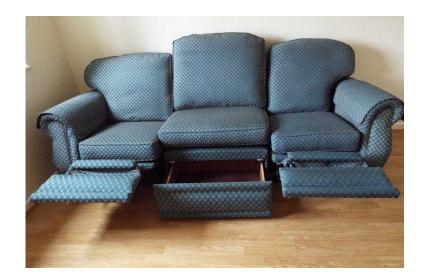

## Sofa 4 Seater with 2 recliners and built in drawer and patterned shade of blue fabric (

**West Midlands, West Midlands** Location https://www.freeadsz.co.uk/x-533884-z

Sofa 4 seater with 2 end recliners and built in drawer in heavy duty patterned shade of blue fabric with firm cushions. There is a slight repairable damage on right side near the bottom side of sofa hence the low price of £65. Width=255cm, Depth=85cm, Height.