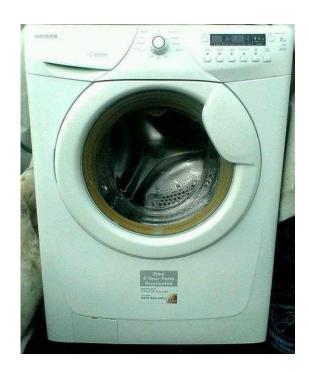

## Hoover washing machines oph714d AAAA (150 GBP)

Location North, Tyne And Wear https://www.freeadsz.co.uk/x-533895-z

PAYMENT IN CASH ONLY. Can deliver with a small charge Hoover washing machines oph714d A+AAA 7kg Load 1400 rpm Time Manager Display

3D Dynamic Wash System Variable Temperature Variable Spin

Rapid 29 Minute Wash

23hrs Delay Start Intelligent Wash System Sensitive Care

Stain Blaster
Fast Iron

A+AA rated

Measurements: H85cm x W60cm x

| Hoover washing machines oph714d AAAA      |
|-------------------------------------------|
| https://www.freeadsz.co.uk/x-5338<br>95-z |
| Hoover washing machines oph714d AAAA      |
| https://www.freeadsz.co.uk/x-5338<br>95-z |
| Hoover washing machines oph714d AAAA      |
| https://www.freeadsz.co.uk/x-5338<br>95-z |
| Hoover washing machines oph714d AAAA      |
| https://www.freeadsz.co.uk/x-5338<br>95-z |
| Hoover washing machines oph714d AAAA      |
| https://www.freeadsz.co.uk/x-5338<br>95-z |
| Hoover washing machines oph714d AAAA      |
| https://www.freeadsz.co.uk/x-5338<br>95-z |
| Hoover washing machines oph714d AAAA      |
| https://www.freeadsz.co.uk/x-5338<br>95-z |
| Hoover washing machines oph714d AAAA      |
| https://www.freeadsz.co.uk/x-5338<br>95-z |
| Hoover washing machines oph714d AAAA      |
| https://www.freeadsz.co.uk/x-5338<br>95-z |
| Hoover washing machines oph714d AAAA      |
| https://www.freeadsz.co.uk/x-5338<br>95-z |