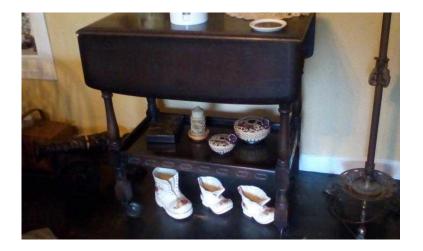

## Dark wood tea trolley (30 GBP)

Location **South West, Gloucestershire** https://www.freeadsz.co.uk/x-533930-z

Solid dark wood tea trolley. Storage drawer and lift up.

|                                                                            |    |                                                                    |                                                                    |                                                                    | -                                                                  |                                                                    |                                                                    |                                                                    | -                                                                  |
|----------------------------------------------------------------------------|----|--------------------------------------------------------------------|--------------------------------------------------------------------|--------------------------------------------------------------------|--------------------------------------------------------------------|--------------------------------------------------------------------|--------------------------------------------------------------------|--------------------------------------------------------------------|--------------------------------------------------------------------|
|                                                                            |    |                                                                    |                                                                    |                                                                    |                                                                    |                                                                    |                                                                    |                                                                    |                                                                    |
| 30-z<br>Dark wood tea trolley<br>https://www.freeadsz.co.uk/x-5339<br>30-z | 73 | Dark wood tea trolley<br>https://www.freeadsz.co.uk/x-5339<br>30-z |