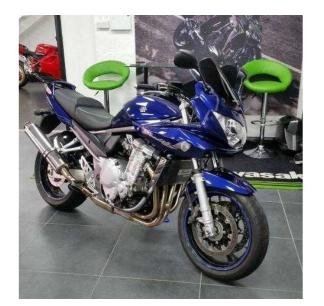

## Suzuki GS (3,695 GBP)

Location Scotland, Dumfriesshire https://www.freeadsz.co.uk/x-533934-z

Type, Sports Touring, Colour, Blue, Mileage, 17,991 Miles, First Registration Date, 02/03/2009, Model Year, 2009, Condition, Used, Previous owners excl. current, 3, Engine Size (in ccm), 1,255, Gears, Six-speed manual, Drive Type, Chain, Start Type, Electric: