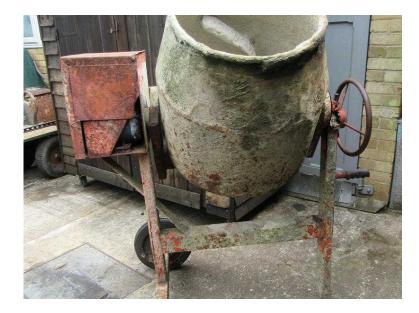

## Cement mixer ,electric 240v mains. (60 GBP)

Location https://www.freeadsz.co.uk/x-534039-z

London, London

Second hand well used mixer, still going strong.

Plug in normal 3 pin 240 volts mains plug.

Has additional on/off switch on the motor itself.

Motor cover can be held in the up position where it notches into a slot.

Can be used for mixing in the up position.

Fairly large drum, 2 ' diameter by 2' deep. Opening diameter at top is 17".

Overall total mixer height is 4 '.

To tip the drum ,simply lift out a locking pin and turn the drum handle ,its geared down so it turns very easily.

Drum can rotate a full 360 degrees, and locked at whatever 'mixing' angle you want when you put the pin back in.

Easily movable as on 2 solid wheels and one prop stand, pick up the handle which lifts the stand and you can wheel it about.

I've used this over many years to do all the concrete around my house.

No longer really needed as I've gained another similar mixer.