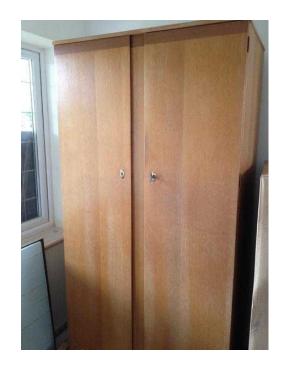

## quotVintagequot wardrobe

Location **South East, West Sussex** https://www.freeadsz.co.uk/x-534084-z

Two door wardrobe. Bought in 1965 so could be considered vintage. Hanging space one side, the other shelves. a small mirror on the inside of the right door. 180cm high 87cm wide 55 cm.