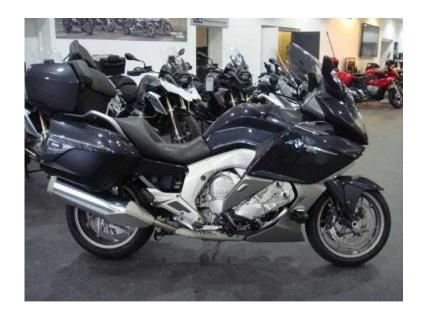

## **BMW K Series 2014 (10,995 GBP)**

Location Scotland, Ayrshire https://www.freeadsz.co.uk/x-534119-z

Mileage: 21,324, Colour: Dark Graphite Metallic, Date of registration: March 2014, Registration:

|                        |          |                        |          |                        |          |                        |          |                        |          | -                      |          |                        |          |                        |          |                        |          |                        |          |
|------------------------|----------|------------------------|----------|------------------------|----------|------------------------|----------|------------------------|----------|------------------------|----------|------------------------|----------|------------------------|----------|------------------------|----------|------------------------|----------|
|                        |          |                        |          |                        |          |                        |          |                        |          |                        | chen e   |                        |          |                        |          |                        |          |                        |          |
| https://www.fr<br>19-z | BMW      | https://www.fr<br>19-z | MW       | https://www.fr<br>19-z | BMW      | https://www.fr<br>19-z | BMW      | https://www.fr<br>19-z | BMW      |
| eeadsz.co.uk/)         | K Series | eeadsz.co.uk/>         | K Series | eeadsz.co.uk/          | K Series | eeadsz.co.uk/)         | K Series | eeadsz.co.uk/)         | K Series | eeadsz.co.uk/          | K Series | eeadsz.co.uk/>         | K Series | eeadsz.co.uk/x         | K Series | eeadsz.co.uk/          | K Series | eeadsz.co.uk/)         | K Series |
| <b>~-</b> 5341         | 2014     | (-5341                 | 2014     | <b>(-5341</b>          | 2014     | <b>K-5341</b>          | 2014     | <b>(-5341</b>          | 2014     | (-5341                 | 2014     | (-5341                 | 2014     | <b>K-5341</b>          | 2014     | (-5341                 | 2014     | (-5341                 | 2014     |