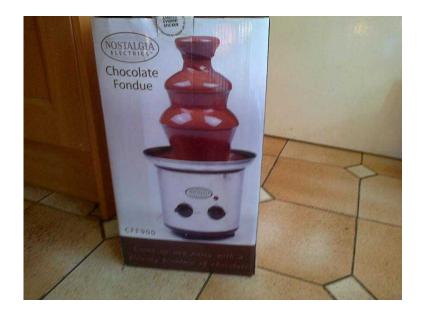

## **Chocolate Fountain (10 GBP)**

Location London, London https://www.freeadsz.co.uk/x-534136-z

Chocolate Fountain used only.

|    | Chocolate                        | Fountain  |
|----|----------------------------------|-----------|
|    | https://www.freeadsz.co.<br>36-z | uk/x-5341 |
|    | Chocolate                        | Fountain  |
|    | https://www.freeadsz.co.<br>36-z | uk/x-5341 |
|    | Chocolate                        | Fountain  |
|    | https://www.freeadsz.co.<br>36-z | uk/x-5341 |
| 機器 | Chocolate                        | Fountain  |
|    | https://www.freeadsz.co.<br>36-z | uk/x-5341 |
|    | Chocolate                        | Fountain  |
|    | https://www.freeadsz.co.<br>36-z | uk/x-5341 |
|    | Chocolate                        | Fountain  |
|    | https://www.freeadsz.co.<br>36-z | uk/x-5341 |
|    | Chocolate                        | Fountain  |
|    | https://www.freeadsz.co.<br>36-z | uk/x-5341 |
|    | Chocolate                        | Fountain  |
|    | https://www.freeadsz.co.<br>36-z | uk/x-5341 |
|    | Chocolate                        | Fountain  |
|    | https://www.freeadsz.co.<br>36-z | uk/x-5341 |
|    | Chocolate                        | Fountain  |
|    | https://www.freeadsz.co.<br>36-z | uk/x-5341 |