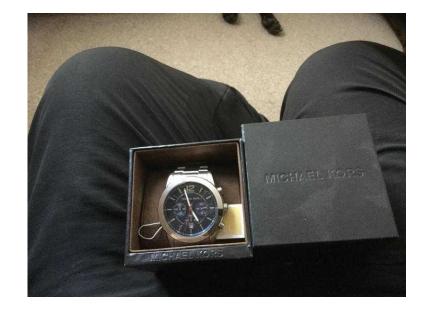

## New boxed genuine Micheal kors watch (110 GBP)

Location **East Midlands, Nottinghamshire** https://www.freeadsz.co.uk/x-534156-z

new all boxed never used with tags genuine Micheal kors silver

|      | New boxed genuine Micheal kors watch      |
|------|-------------------------------------------|
|      | https://www.freeadsz.co.uk/x-5341<br>56-z |
|      | New boxed genuine Micheal<br>kors watch   |
|      | https://www.freeadsz.co.uk/x-5341<br>56-z |
|      | New boxed genuine Micheal<br>kors watch   |
|      | https://www.freeadsz.co.uk/x-5341<br>56-z |
|      | New boxed genuine Micheal kors watch      |
|      | https://www.freeadsz.co.uk/x-5341<br>56-z |
|      | New boxed genuine Micheal kors watch      |
|      | https://www.freeadsz.co.uk/x-5341<br>56-z |
| という。 | New boxed genuine Micheal kors watch      |
|      | https://www.freeadsz.co.uk/x-5341<br>56-z |
|      | New boxed genuine Micheal kors watch      |
|      | https://www.freeadsz.co.uk/x-5341<br>56-z |
|      | New boxed genuine Micheal kors watch      |
|      | https://www.freeadsz.co.uk/x-5341<br>56-z |
|      | New boxed genuine Micheal kors watch      |
|      | https://www.freeadsz.co.uk/x-5341<br>56-z |
|      | New boxed genuine Micheal kors watch      |
|      | https://www.freeadsz.co.uk/x-5341<br>56-z |