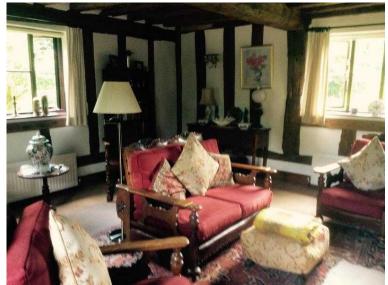

## Beamed farmhouse in 1acre conservation area Norfolk (7200 GBP)

East of England, Norfolk Location

https://www.freeadsz.co.uk/x-534181-z

16th century farmhouse in conservation area 7 miles south Norwich, Norfolk.

Peace and tranquility in beautiful countryside. Set in 1acre lawn and gardens with greenhouse, huge double garage and two car ports plus separate laundry room. Also includes large Nissan hut perfect for car/boat building/ renovation.

planning permission for small barn conversion to Granny Annexe.

Live the dream in a beautiful country house with five beds, large open fire in lounge, large kitchen with Aga. 3 bathrooms, utility room and much much.