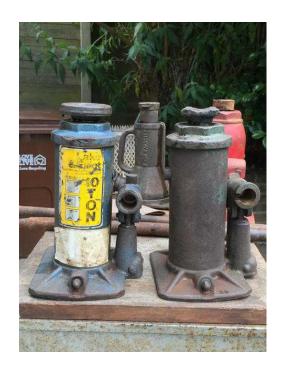

## Four Bottle Jacks (25 GBP)

Location **South East, Surrey** https://www.freeadsz.co.uk/x-534210-z

Bottle jacks ranging from 2 - 12 tons one is mechanical (2 ton) and 3 are hydraulic.(pick-up)

|       | Four            | Bottle        | Jacks  |
|-------|-----------------|---------------|--------|
|       | https://www.fre | eadsz.co.uk/  | x-5342 |
|       | Four            | Bottle        | Jacks  |
|       | https://www.fre | eadsz.co.uk/) | x-5342 |
|       | Four            | Bottle        | Jacks  |
|       | https://www.fre | eadsz.co.uk/) | x-5342 |
|       | Four            | Bottle        | Jacks  |
|       | https://www.fre | eadsz.co.uk/) | x-5342 |
|       | Four            | Bottle        | Jacks  |
|       | https://www.fre | eadsz.co.uk/  | x-5342 |
|       | Four            | Bottle        | Jacks  |
|       | https://www.fre | eadsz.co.uk/  | x-5342 |
| ***   | Four            | Bottle        | Jacks  |
| l Der | https://www.fre | eadsz.co.uk/) | x-5342 |
|       | Four            | Bottle        | Jacks  |
|       | https://www.fre | eadsz.co.uk/  | x-5342 |
|       | Four            | Bottle        | Jacks  |
|       | https://www.fre | eadsz.co.uk/) | x-5342 |
|       | Four            | Bottle        | Jacks  |
|       | https://www.fre | eadsz.co.uk/) | x-5342 |
|       |                 |               |        |