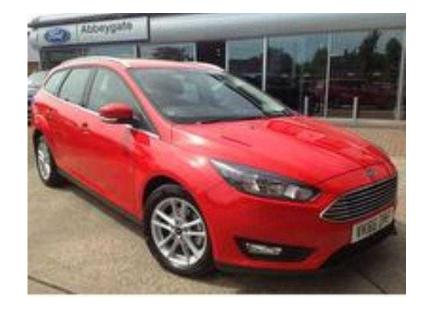

## **Ford Focus 2016 (150 GBP)**

Location **East of England, Norfolk** https://www.freeadsz.co.uk/x-534212-z

125PS Engine and not due it's first service until November 2017, car has the balance of the manufacturers new car warranty until November 2019 Excellent bodywork, Black Cloth interior Excellent Condition, Solid Race Red, This car is our service managers demonstrator, Many other fords available from stock please visit our website for a full listing and details, Visit www.abbeygatecars.co.uk to View our full range of used FORD's www.abbeygatecars.co.uk, £15,000, THIS CAR COMES WITH: Ford SYNC3 DAB Navigation System, Parking Distance Sensor Rear, Air Conditioning, Quickclear Heated Windscreen, DAB Radio, Ford Radio/CD, AUX, Ford SYNC3, Bluetooth, Enhanced Voice Control, 8in Touchscreen, Hill Start Assist, Thatcham Category 1 Alarm, Electric Operated Front Windows with One Touch Lowering on the Drivers Side, Tyre Pressure Monitoring System (TPMS), Anti-Lock Brakes (ABS) and Emergency Brake Assist (EBA), Electric and Heated Body Colour Door Mirrors with Turn Indicators, Remote central locking, Chrome Roof rails, Alloy Wheels 16in 5x2-Spoke Remote Central Locking, Air Conditioning,