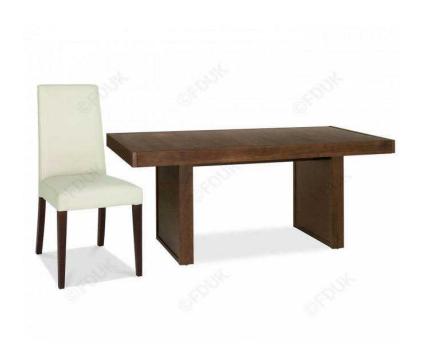

## Bentley Designs Akita Walnut Panel Table With 6 Taper Back Ivory Faux Leather Upho

Location East Midlands, Leicestershire

https://www.freeadsz.co.uk/x-534227-z

Bentley Designs Akita Walnut Panel Table With 6 Taper Back Ivory Faux Leather Upholstered Dining Chairs

Bentley Designs Akita Walnut Panel Table With 6 Taper Back upholstered Dining Set Ivory contemporary dining collection with an Oriental twist, the Akita dining range is crafted from American Black walnut veneers, Celebrated as the 'King of Woods' noted for the beautiful character of its grain, producing more figure variation than any other wood and developing a wonderfully lustrous patina over the years. Cleverly concealed felt-inlay drawers, that work so well in a modern setting. Akita Walnut 6 Seater Panel Dining Table has two useful drawers.

Dimensions:

Table: 180cm x 90cm x 75cm h Chair: 44cm x 58cm x 95cm h