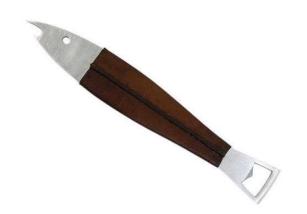

## Carl Aubock 1950s Fish Bottle Opener with Leather Handle - Amboss Logo (130 GBP)

South East, Surrey Location https://www.freeadsz.co.uk/x-535828-z

FREE SHIPPING **GOOGLE KODE-STORE** FIND US AT KODE-STORE **BUY AT KODE-STORE** 

Mid Century - Modernist bottle opener designed by Carl Auboch for Werkstatte Aubock. It has the Amboss Logo and the steel is covered with leather.

**Product Dimensions** 

Width:38mmLength:242mmDepth:10mmWeight