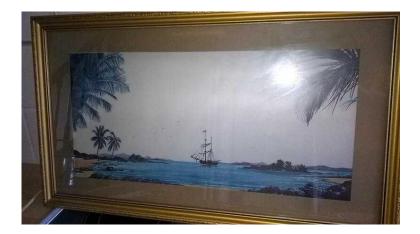

## **Spectralite Colour Change Picture (40 GBP)**

East Midlands, Leicestershire https://www.freeadsz.co.uk/x-535877-z

Unusual colour change picture (electric). This is a glass fronted picture, backlit with a bulb. A colour filter slowly rotates around the bulb, creating a dawn to dusk sequence of light. Very relaxing. Dimensions in inches: 26w 15h 3.5deep. I've taken a series of pictures to show the colour change. Please collect from.