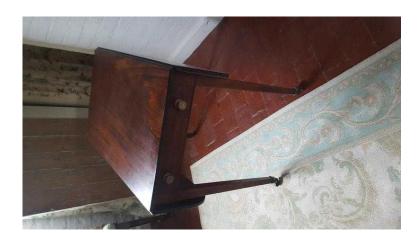

## Mahogany 19th Century Drop Leaf Table on Wheels (55 GBP)

Location **South West, Hampshire** https://www.freeadsz.co.uk/x-535943-z

19th Century Drop Leaf Table on Wheels. 69cm H x 84cm L x 105cm W with both leafs up. Mahogany Wood. In very good condition. Buyer.