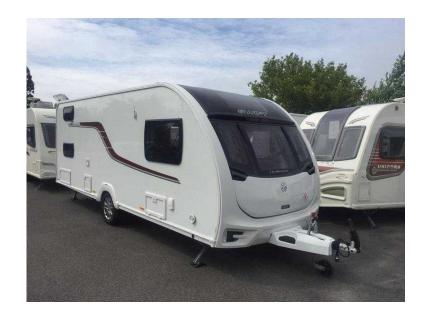

## **Swift Challenger 2016 (18,250 GBP)**

Location Wales, Gwent https://www.freeadsz.co.uk/x-535958-z

6 berth with fixed bunks Internal length 5.83m shipping length 7.54m MRO 1419KG

MTPLM 1600kg

6 Berth, Flyscreens, Blinds, 4-Burner Hob, Oven, Grill, Shower, Microwave, Bunk Beds, Door Screen, External Gas BBQ Point, Fridge Freezer, Heki Roof Light, Hitch Head Stabiliser, Loose Fit Carpets, Wet Central Heating, Solar pannel, radio cd player, external 240v