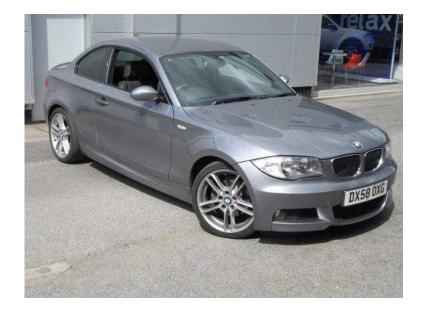

## **BMW 1 Series 2008 (70 GBP)**

Location **West Midlands, Shropshire** https://www.freeadsz.co.uk/x-536006-z

Safety, 2 rear 3 point inertia reel seatbelts, 3 point inertia reel seatbelts on front seats, ABS, ASC+T, CBC (Cornering brake control), Crash sensor, Driver and passenger airbags, Dynamic Traction Control DTC, Dynamic brake control, Electronic brake force distribution, Front side airbags, ITS head airbags for front/rear, Seat belt force limiter, Warning triangle and first aid kit, Security, Remote alarm system/immobiliser, Remote central locking, Driver Convenience, Electric Power steering with Servotronic, Engine start/stop button, Lights on warning, Outside temperature display, Service interval indicator, Trip computer, Exterior, Auto dimming rear view mirror, Body colour door handles, Body colour exterior mirrors, Body coloured bumper strips, Body coloured bumpers, Brake force display, Chrome exhaust tailpipe, Chrome kidney grille with black vertical slats, Electric front windows anti trap + one touch, Electric internally adjustable exterior mirrors, Front fog lights/heated windscreen washer jets/heated door mirrors, Windscreen washer jets, Windscreen wipers with adjustable interval, Packs, Enhanced lighting pack 1 Series Coupe, M Aerodynamic pack 1 series, Entertainment, Auxiliary input socket, Interior, 3 spoke leather M multi-function steering wheel, 60/40 split folding rear seat, Air microfilter, Automatic air conditioning + active carbon filter, Chrome door sill trims, Floor mats, Foldable rear head restraints, Front centre armrest with storage compartment, Front head restraints, Front passenger isofix child seat attachment, Front sports seats with electric side bolster adjustment, Front/rear courtesy lights with soft on/off dimming, Individual anthracite headlining, Isofix rear child seat fastenings, Leather gear knob, Leather handbrake grip, Luggage tie-down hooks, Reach + rake adjustable steering column, Rear centre armrest, Rear seat storage trays, Sun visors with mirrors, Toolkit located in luggage compartment ABS Remote Central Locking Trip