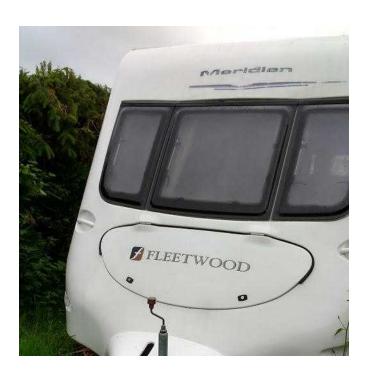

## 2007 Fleetwood Meridien 560 4 berth tourer with dorema awning and lots of accessor

Wales, Carmarthenshire Location https://www.freeadsz.co.uk/x-536009-z

A lovely spacious caravan which has been looked after. The front seats convert into a good sized double bed and the dinette section makes into two bunk beds. The L shaped kitchen is equipped with a full size gas cooker and fridge. The bathroom has a good shower, toilet and wash basin. The heating can be powered by electric or gas and there is an outside electrical socket and BBQ point. . I replaced the heating unit and water pump last year.