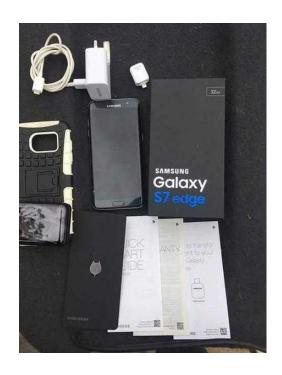

## Samsung galaxy s7edge (200 GBP)

Location **Scotland, West Lothian** https://www.freeadsz.co.uk/x-536025-z

In perfect condition as seen bye my pictures always had protectors on come with all accessories and and box unlocked all in all amazing