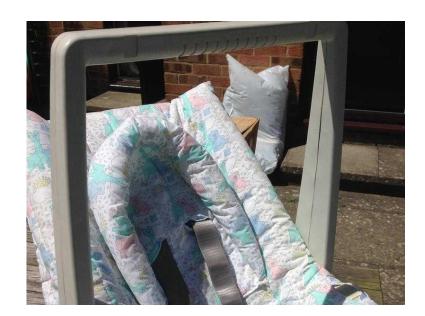

## Rocker Chair - originlly used as a CarryTot stage one car seat (5 GBP)

South East, East Sussex Location https://www.freeadsz.co.uk/x-536052-z

This Rocker chair was originally designed as a Carry Tot stage one car seat but might well serve better as a rocker chair as car safety has developed. The seat has a rocking setting and a still setting. Having a carrying handle makes it very convenient if you want to move your little one around. It comes with the original covers and a set of replacement covers including two head huggers, great when messing things happen! Being an old car seat it has an excellent harness system, keeping wriggly ones where they are suppose to be. You could also attach toys to the adjustable handle to keep them occupied for a.