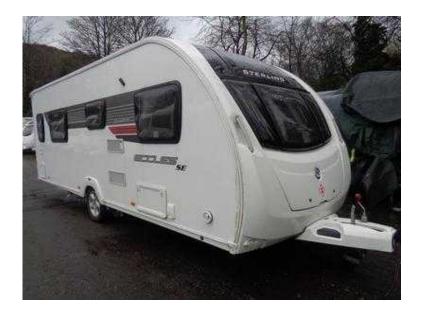

## **Sterling Eccles Quartz SE (150 GBP)**

Location **East of England, Bedfordshire** https://www.freeadsz.co.uk/x-536075-z

Excellent condition inside and out, motor mover and awning plus.

|                                                                        |                                                                        |                                                                        | 1                                                                      | 1                                                                      | 1                                                                      | 1                                                                      | 1                                                                      | 1                                                                      | 1                                                                      |
|------------------------------------------------------------------------|------------------------------------------------------------------------|------------------------------------------------------------------------|------------------------------------------------------------------------|------------------------------------------------------------------------|------------------------------------------------------------------------|------------------------------------------------------------------------|------------------------------------------------------------------------|------------------------------------------------------------------------|------------------------------------------------------------------------|
|                                                                        |                                                                        |                                                                        |                                                                        |                                                                        |                                                                        |                                                                        |                                                                        |                                                                        |                                                                        |
| Sterling Eccles Quartz SE<br>https://www.freeadsz.co.uk/x-5360<br>75-z |