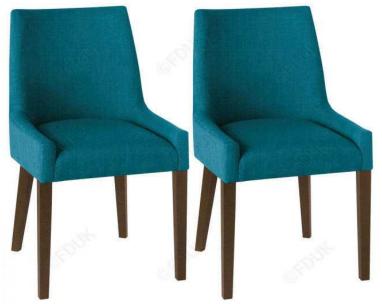

## Bentley Designs Ella Walnut Scoop Back Dining Chair Teal (Pair) (310 GBP)

Location East Midlands, Leicestershire

https://www.freeadsz.co.uk/x-536116-z

Bentley Designs Ella Walnut Scoop Back Chair – Teal (Pair)

Ella Walnut Scoop Back Chair will leave a lasting impression in any home and is the perfect addition to your dining room. This elegant chair benefit from upholstered in a quality Teal fabric thick padded cushions for lower comfort and support, and the chair has strong walnut effect legs to keep you well supported when sitting upon them for long periods of time. Ella Chair has scoop shape back rest, enjoy the comfort whilst at the dining table. Available in six colours the Ella chairs are great to mix and match with each other to create a colourful focal point in your dining space.

Bentley Designs Ella Walnut Scoop Back Chair – Teal (Pair) Features:

- -Manufactured by Bentley Designs
- -Teal Fabric Cover
- -Walnut legs
- -Scoop Back
- -Set of 2 Chair
- -Easy to Clean
- -Quality at an affordable price

Dimensions:

D 51cm x W 60cm x H 86cm

More information:-https://furnituredirectuk.net/buy-online-bentley-designs-ella-walnut-scoop-back-diningchair-teal

https://www.freeadsz.co.uk/x-5361 16-z

Chair

Ella Chair