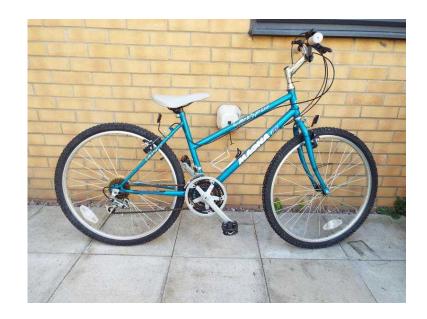

## Bicycle Magna Larkspur small woman or child (75 GBP)

Location West Midlands, West Midlands https://www.freeadsz.co.uk/x-536134-z

Magna Larkspur ladies bike 18.5 inch frame for small woman or child. Comes with speedometer fitted with new battery. Shimano equipped gears.Reflectors on front ,rear, pedals and both wheels. New tyres. Removable comfortable gel saddle cover. Rides like new and in excellent.