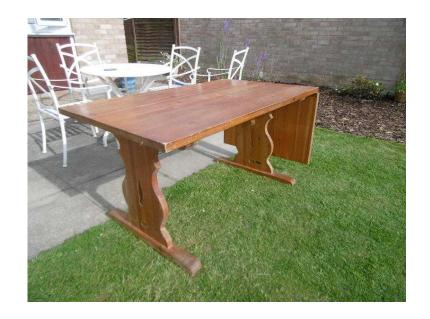

## LARGE PINE DINNING TABLE FOR SALE. (80 GBP)

Location South West, Gloucestershire https://www.freeadsz.co.uk/x-536135-z

DINNING TABLE AND TWO CARVER CHAIRS FOR SALE, DARK PINE, LENGTH 1 METRE, 42 CMS OR 1 METRE 98 CMS EXTENDED, WIDTH 83 CMS, HEIGHT 73.