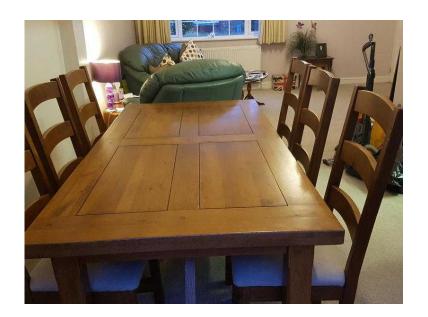

## Solid Oak Extending table and 8 chairs, display cabinet and occasional table (500 GB

South East, East Sussex Location https://www.freeadsz.co.uk/x-536206-z

Medium Oak table with additional leaf to make into a larger table and 8 chairs with Beige seating. Matching glazed display cabinet with large draw and a small square occasional table. In excellent.