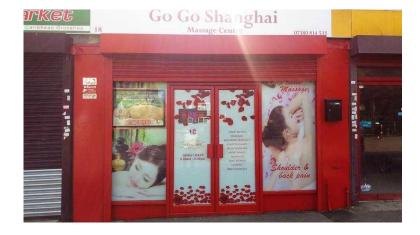

## **Chinese Massage in Gillingham Kent**

Location London, London

https://www.freeadsz.co.uk/x-536214-z

Newly opened, fully professional Chinese massage service including:

Deep Tissue Massage

Relaxing Massage

Foot Massage

Head Massage

Hot Stones

Cupping

Reflexology

We are newly opened in Cambridge Street (near High St.) in the centre of Gillingham, offering relaxing and therapeutical massages for men and women by fully trained and professional masseuses. We are open 7 days a week from 9am to 9pm and look forward to seeing you for your most relaxing and stress busting massage. Please note that this is not a sexual service. Telephone for and appointment or just turn up and we will try to accommodate you. 07380 814533 07380 8145...(click to reveal full phone)