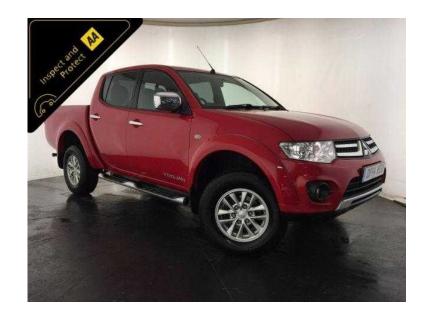

## Mitsubishi L200 2014 (8,500 GBP)

Location **East Midlands, Leicestershire** https://www.freeadsz.co.uk/x-536309-z

Red, AA INSPECTED PLUS AA 3 MONTH WARRANTY, 1 owner, Last serviced on 08/11/2016 at 55,579 miles, 5 seats, Service History, 175 Bhp, The Specification Includes: 16" Alloy Wheels, Air Conditioning, Cd Stereo System, Electric Power Fold Door Mirrors, Side Steps, 4 Wheel Drive, Electric Rear Window, 5 Speed Manual Gearbox And Much More. Value Financing Options Available, Great Value, Fixed Prices. £8,500 +VAT Air Conditioning, Side