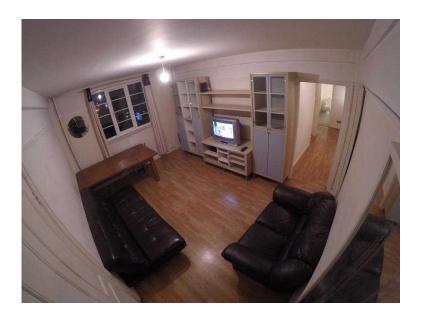

Fabulous, bright, spacious flat, in good condition, refurbished to high spec and well decorated. Located in a quiet area with entrance hall, utility room, living room, fully furnished with generously sized bedrooms, new separate fitted kitchen, modern Bathroom. Master double bedroom, large second bedroom, laminated floor, Close to all amenities (Aldi across the road). Located just walking distance to bus stop (30 seconds from building front door) and to train stations taking you into London bridge/Victoria (5-10 minutes walk with out bus).

Outside: GardenLandscaped gardenLarge Garden

Parking: Easy on street parking Off street parking

In the Area :Nearby Bars / PubsNearby Corner Shop Nearby Restaurants Nearby Aldi Supermarket across the road