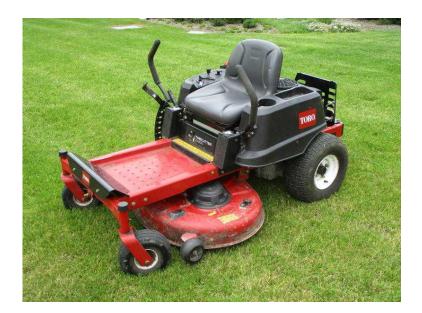

## TORO 42quot Timecutter Z4200 Zero Turn Ride On Mower (1,500 GBP)

Location South West, Hampshire https://www.freeadsz.co.uk/x-536398-z

This mower is highly maneouverable and works well, with a powerful Kohler twin cam OHV 597cc petrol engine. It utilises a lever control system with independently operating rear wheels. This allows you to turn a full 360 degrees on the spot, ideal for when you come to tricky or enclosed spaces. It can mulch your lawn clippings or side discharge grass if required, ideal for longer or rougher conditions.

I am selling this mower as executor for my late father-in-law. It was purchased new in 2011 and has been well looked after. The paintwork is now lifting on parts of the deck as you would expect, but it all looks to be perfectly sound. There are various spares including filters, spark plugs, new blades and even a jack. The photos show a grass deflector and a mulch cover which can be fitted to suit your use.

I have been advised by a dealer that the equivalent basic machine to buy new today would be about  $\pm 3600$ . I'm looking for  $\pm 1500$  cash on collection which is a pretty good bargain.

Any questions please ring or text Steve on 07890 353828 07890 3538...(click to reveal full phone).