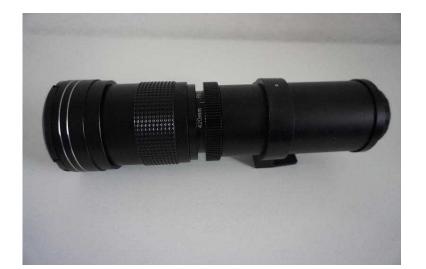

## Zoom Lens (50 GBP)

Location West Midlands, Warwickshire https://www.freeadsz.co.uk/x-536417-z

Opteka zoom lens in as new condition.Sony E mount fit but will fit other cameras with suitable adapter.420mm to 800mm.Also comes 2x converter which obviously doubles the to 840mm to 1600mm. Collection