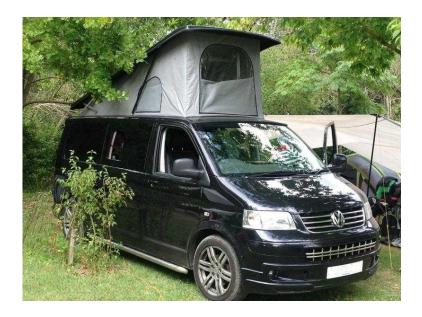

## With the second seco

Location South West, Hampshire https://www.freeadsz.co.uk/x-536578-z

Additional image gallery:(campervant5.wixsite.com/vwt5)

2009 T5 Transporter Sportline LWB 2.5TDI 174bhp LWB panel van

Professional camper conversion from 8Ball Campers. Genuine Sportline panel van as base van. Conversion done 2 years ago. Brand new unused canvass in pop top. Long MOT to Dec 2017 Pioneer stereo with reversing camera, Bluetooth, DAB/Phone/CD/DVD player. It's the Pioneer AVH-X3600DAB which connects to the iphone to display navigation apps on screen (Eg Free Nav, iGo etc). The original van speakers in the front were replaced with professional Focal speakers with a matching pair in the rear.

Camper conversion is a standard VW lay out with a full width 3 seater Rock'n'roll bed, 3 way fridge, 3 ring hob, loads of storage, sink and on board water tank. Blinds all round and screen for front window. On board gas for hob and fridge. Strip and spot internal lighting. Original Sportline leather front seats (driver and double passenger) make this a 6 seater van. The double passenger seat swivels to the rear for camping.

Isabella awning to fit the side reimo rail also included in sale. Tow bar. 6 seats (3 front and 3 rear) 3 point belts all round.

Excellent Pirelli Scorpion all season tyres in good condition.

A great campervan ....an even better!