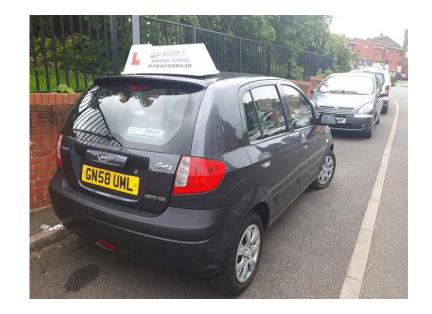

## marks driving school (15 GBP)

Location **West Midlands, West Midlands** https://www.freeadsz.co.uk/x-536616-z

DRIVING TUITION IN THE FOLLOWING AREAS, KINGS HEATH, NORTHFIELD, SOLIHULL, ACOCKS GREEN, AND SURROUNDING AREAS, PRICES FROM £15 PER FULL HOUR, LIMITED SPACES CALL FOR MORE